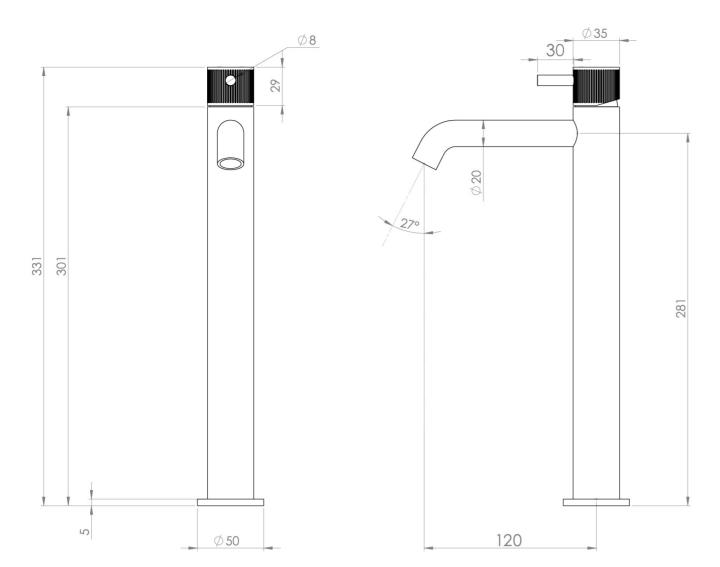

## TECHNICAL DRAWING

#### PRODUCT INFORMATION

Height: 331mm

Width: 50mm

Depth: 148mm

Finish: Satin Black (PVD)

Product Type: Tall Basin Mixer Tap

**Material** Brass

Waste Not included, purchase separately

**Guarantee** 5 years

Spout Projection (mm) 130