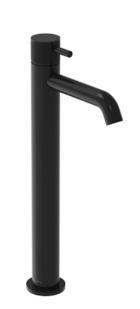

# COS TALL BASIN MIXER KIT - W/ FLUTED HANDLE - SATIN BLACK (PVD)

Product Code: CO302.FSB

#### PRODUCT INFORMATION

Height: 331mm

Width: 50mm

Depth: 148mm

Finish: Satin Black (PVD)

Product Type: Tall Basin Mixer Tap

**Material** Brass

Waste Not included, purchase separately

#### DESCRIPTION

The new Cos basin mixer collection showcases a sleek, streamlined body with an intricately designed spout. It offers three distinct handle options—Classic, Knurled, and Fluted—each available in five stunning finishes: Chrome, Brushed Brass, Brushed Bronze, Brushed Nickel, and Satin Black.