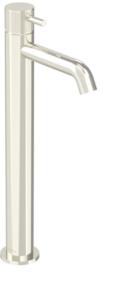

## COS TALL BASIN MIXER KIT - W/ FLUTED HANDLE -BRUSHED NICKEL (PVD)

Product Code: CO302.FBN

| Height:               | 331mm                             |
|-----------------------|-----------------------------------|
| Width:                | 50mm                              |
| Depth:                | 148mm                             |
| Finish:               | Brushed Nickel (PVD)              |
| Product Type:         | Tall Basin Mixer Tap              |
| Material              | Brass                             |
| Waste                 | Not included, purchase separately |
| Guarantee             | 5 years                           |
| Spout Projection (mm) | 130                               |

## DESCRIPTION

The new Cos basin mixer collection showcases a sleek, streamlined body with an intricately designed spout. It offers three distinct handle options—Classic, Knurled, and Fluted—each available in five stunning finishes: Chrome, Brushed Brass, Brushed Bronze, Brushed Nickel, and Satin Black.

The colored finishes utilize a PVD coating, ensuring superior quality and long-lasting durability.

This basin mixer features single-lever operation and includes flow regulators as standard, allowing you to save on water. It comes with a 15-year

guarantee, giving you peace of mind that your bathroom taps are designed to stand the test of time.

Pair the tall basin mixer with a sit on basin and countertop.

Waste to be purchased separately.