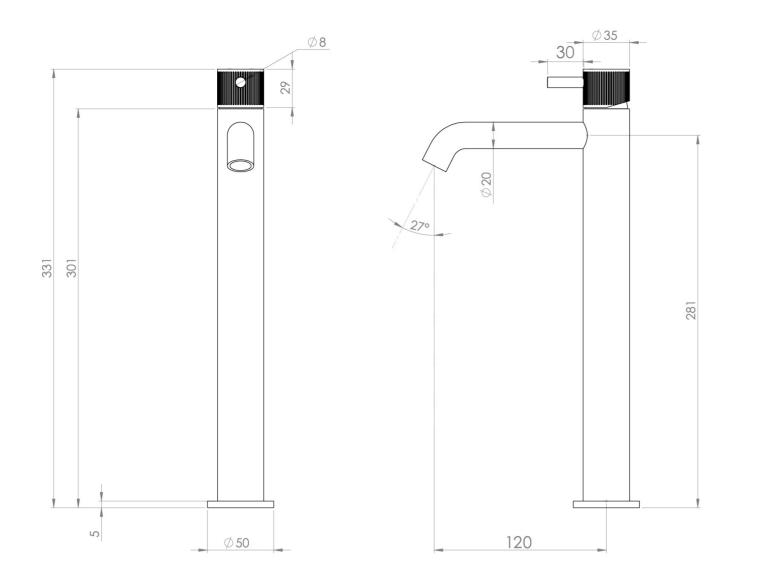

## TECHNICAL DRAWING

## COS TALL BASIN MIXER KIT - W/ FLUTED HANDLE -BRUSHED NICKEL (PVD)

Product Code: CO302.FBN

| Height:               | 331mm                             |
|-----------------------|-----------------------------------|
| Width:                | 50mm                              |
| Depth:                | 148mm                             |
| Finish:               | Brushed Nickel (PVD)              |
| Product Type:         | Tall Basin Mixer Tap              |
| Material              | Brass                             |
| Waste                 | Not included, purchase separately |
| Guarantee             | 5 years                           |
| Spout Projection (mm) | 130                               |