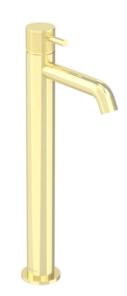

# COS TALL BASIN MIXER KIT - W/ FLUTED HANDLE - BRUSHED BRASS (PVD)

Product Code: CO302.FBB

#### PRODUCT INFORMATION

Height: 331mm

Width: 50mm

Depth: 148mm

Finish: Brushed Brass (PVD)

**Product Type:** Tall Basin Mixer Tap

**Material** Brass

Waste Not included, purchase separately

#### DESCRIPTION

The new Cos basin mixer collection showcases a sleek, streamlined body with an intricately designed spout. It offers three distinct handle options—Classic, Knurled, and Fluted—each available in five stunning finishes: Chrome, Brushed Brass, Brushed Bronze, Brushed Nickel, and Satin Black.