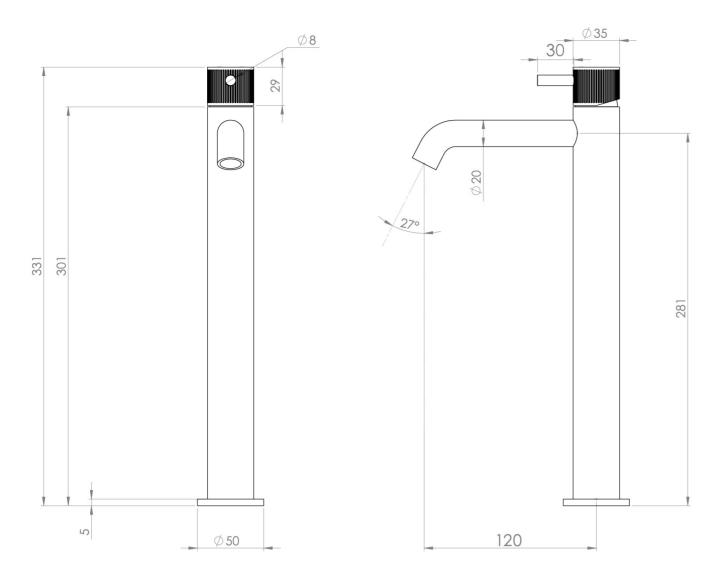

#### PRODUCT INFORMATION

Height: 331mm

Width: 50mm

Depth: 148mm

Finish: Brushed Brass (PVD)

**Product Type:** Tall Basin Mixer Tap

**Material** Brass

Waste Not included, purchase separately

**Guarantee** 5 years

Spout Projection (mm) 130

## TECHNICAL DRAWING