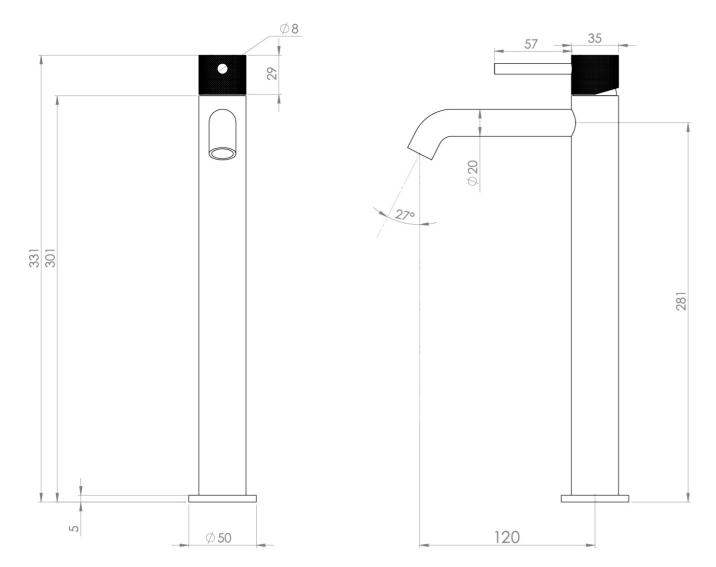

#### PRODUCT INFORMATION

Height: 331mm

Width: 50mm

Depth: 148mm

Finish: Brushed Bronze (PVD)

Product Type: Tall Basin Mixer Tap

**Material** Brass

Waste Not included, purchase separately

**Guarantee** 5 years

Spout Projection (mm) 130

## TECHNICAL DRAWING