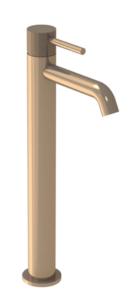

# COS TALL BASIN MIXER KIT - W/ KNURLED HANDLE - BRUSHED BRONZE (PVD)

Product Code: CO302.KBR

#### DESCRIPTION

The new Cos basin mixer collection showcases a sleek, streamlined body with an intricately designed spout. It offers three distinct handle options—Classic, Knurled, and Fluted—each available in five stunning finishes: Chrome, Brushed Brass, Brushed Bronze, Brushed Nickel, and Satin Black.

The colored finishes utilize a PVD coating, ensuring superior quality and long-lasting durability.

This basin mixer features single-lever operation and includes flow regulators as standard, allowing you to save on water. It comes with a 15-year guarantee, giving you peace of mind that your bathroom taps are designed to stand the test of time.