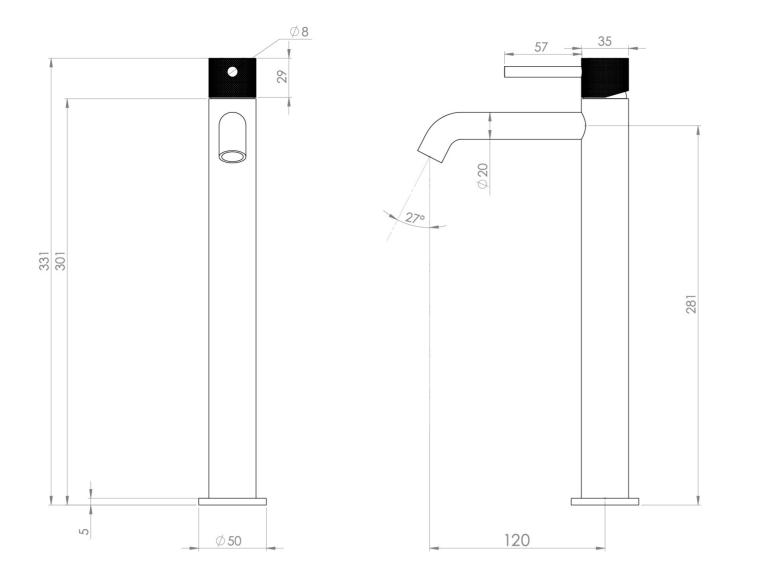

## PRODUCT INFORMATION

| Height:               | 331mm                             |
|-----------------------|-----------------------------------|
| Width:                | 50mm                              |
| Depth:                | 148mm                             |
| Finish:               | Satin Black (PVD)                 |
| Product Type:         | Tall Basin Mixer Tap              |
| Material              | Brass                             |
| Waste                 | Not included, purchase separately |
| Guarantee             | 5 years                           |
| Spout Projection (mm) | 130                               |

## TECHNICAL DRAWING

- <sup>0</sup> 2 Bar Flowrate: 5.07 l/min
- <sup>0</sup> 3 Bar Flowrate: 4.68 l/min
- <sup>0</sup> 5 Bar Flowrate: 4.43 l/min

Saneux reserves the right to alter the specifications and product range without prior notice. Dimensions are given as a guide only. Dimensions should not be used for surrounding furniture, fixtures and fittings until the product is on site.