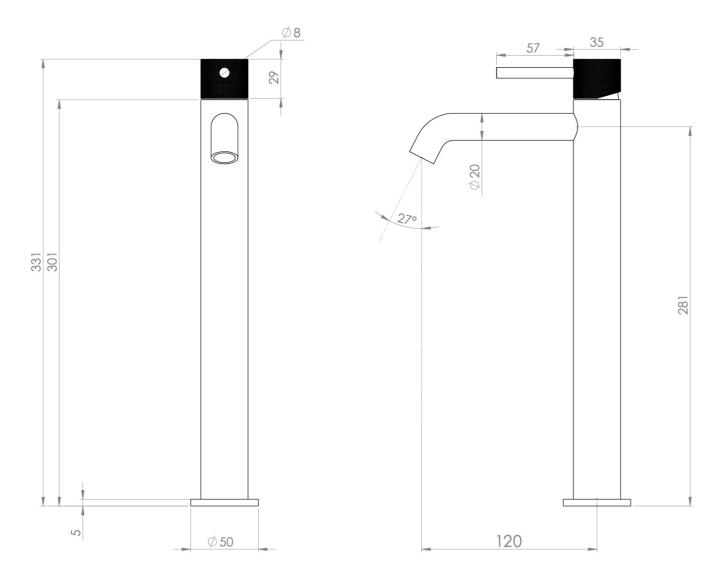

#### PRODUCT INFORMATION

Height: 331mm

Width: 50mm

Depth: 148mm

Finish: Brushed Nickel (PVD)

**Product Type:** Tall Basin Mixer Tap

**Material** Brass

Waste Not included, purchase separately

**Guarantee** 5 years

Spout Projection (mm) 130

## TECHNICAL DRAWING