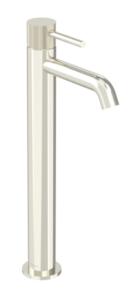

# COS TALL BASIN MIXER KIT - W/ KNURLED HANDLE - BRUSHED NICKEL (PVD)

Product Code: CO302.KBN

#### PRODUCT INFORMATION

Height: 331mm

Width: 50mm

Depth: 148mm

Finish: Brushed Nickel (PVD)

**Product Type:** Tall Basin Mixer Tap

**Material** Brass

Waste Not included, purchase separately

#### DESCRIPTION

The new Cos basin mixer collection showcases a sleek, streamlined body with an intricately designed spout. It offers three distinct handle options—Classic, Knurled, and Fluted—each available in five stunning finishes: Chrome, Brushed Brass, Brushed Bronze, Brushed Nickel, and Satin Black.

The colored finishes utilize a PVD coating, ensuring superior quality and long-lasting durability.

This basin mixer features single-lever operation and includes flow regulators as standard, allowing you to save on water. It comes with a 15-year guarantee, giving you peace of mind that your bathroom taps are designed to stand the test of time.