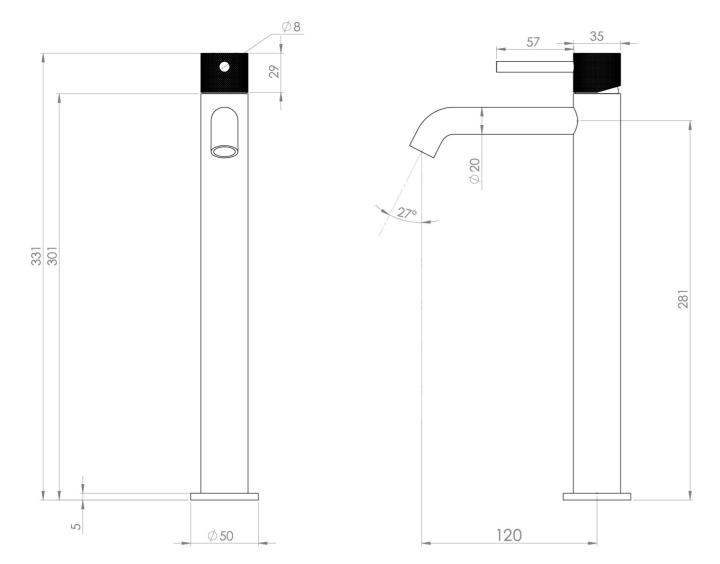

## TECHNICAL DRAWING

#### PRODUCT INFORMATION

Height: 331mm

Width: 50mm

Depth: 148mm

Finish: Brushed Brass (PVD)

**Product Type:** Tall Basin Mixer Tap

**Material** Brass

Waste Not included, purchase separately

**Guarantee** 5 years

Spout Projection (mm) 130