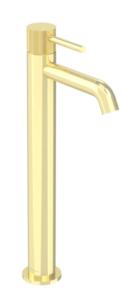

# COS TALL BASIN MIXER KIT - W/ KNURLED HANDLE - BRUSHED BRASS (PVD)

Product Code: CO302.KBB

#### PRODUCT INFORMATION

Height: 331mm

Width: 50mm

Depth: 148mm

Finish: Brushed Brass (PVD)

**Product Type:** Tall Basin Mixer Tap

**Material** Brass

Waste Not included, purchase separately

#### DESCRIPTION

The new Cos basin mixer collection showcases a sleek, streamlined body with an intricately designed spout. It offers three distinct handle options—Classic, Knurled, and Fluted—each available in five stunning finishes: Chrome, Brushed Brass, Brushed Bronze, Brushed Nickel, and Satin Black.