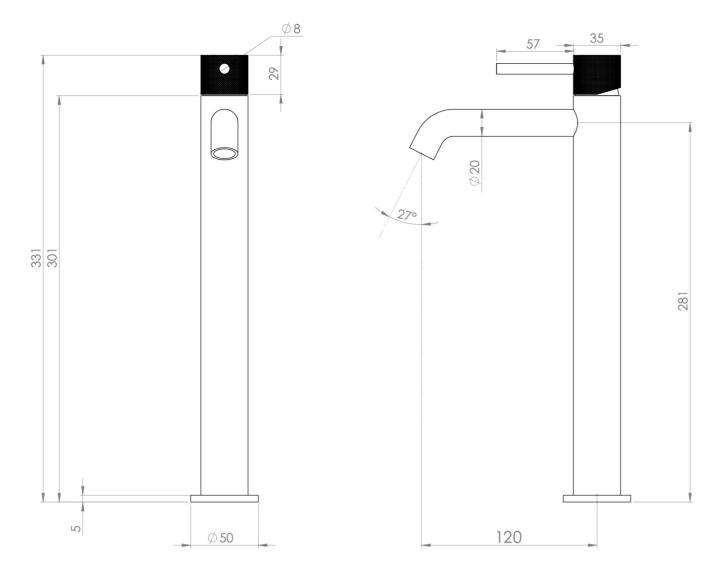

#### PRODUCT INFORMATION

Height: 331mm

Width: 50mm

Depth: 148mm

Finish: Chrome

**Product Type:** Tall Basin Mixer Tap

Material Brass

Waste Not included, purchase separately

**Guarantee** 5 years

Spout Projection (mm) 130

## TECHNICAL DRAWING