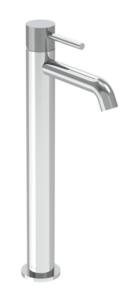

# COS TALL BASIN MIXER KIT - W/ KNURLED HANDLE - CHROME

Product Code: CO302.K

#### DESCRIPTION

The new Cos basin mixer collection showcases a sleek, streamlined body with an intricately designed spout. It offers three distinct handle options—Classic, Knurled, and Fluted—each available in five stunning finishes: Chrome, Brushed Brass, Brushed Bronze, Brushed Nickel, and Satin Black.