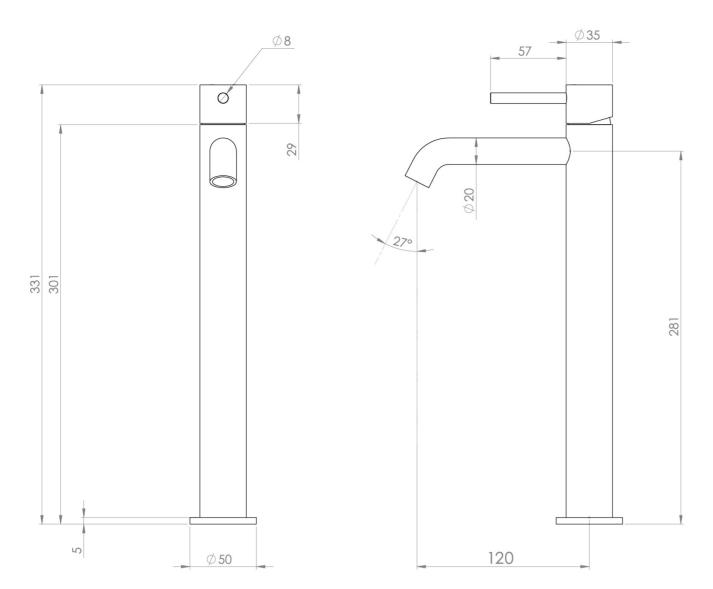

#### PRODUCT INFORMATION

Height: 331mm

Width: 50mm

Depth: 148mm

Finish: Satin Black (PVD)

**Product Type:** Tall Basin Mixer Tap

**Material** Brass

Waste Not included, purchase separately

**Guarantee** 5 years

Spout Projection (mm) 130

## TECHNICAL DRAWING