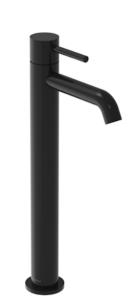

# COS TALL BASIN MIXER KIT - W/ CLASSIC HANDLE - SATIN BLACK (PVD)

Product Code: CO302.SB

#### PRODUCT INFORMATION

Height: 331mm

Width: 50mm

Depth: 148mm

Finish: Satin Black (PVD)

**Product Type:** Tall Basin Mixer Tap

**Material** Brass

Waste Not included, purchase separately

### DESCRIPTION

The new Cos basin mixer collection showcases a sleek, streamlined body with an intricately designed spout. It offers three distinct handle options—Classic, Knurled, and Fluted—each available in five stunning finishes: Chrome, Brushed Brass, Brushed Bronze, Brushed Nickel, and Satin Black.