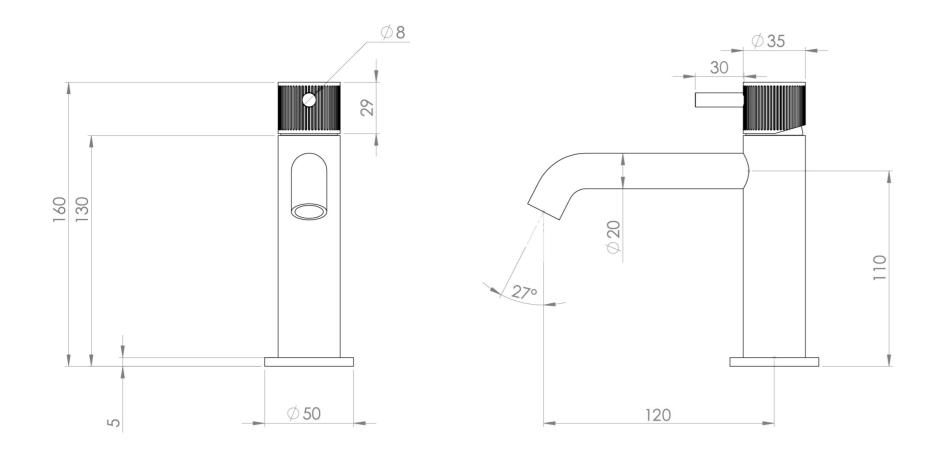

## PRODUCT INFORMATION

| Height:               | 160mm                                                     |
|-----------------------|-----------------------------------------------------------|
| Width:                | 50mm                                                      |
| Depth:                | 148mm                                                     |
| Finish:               | Brushed Bronze (PVD)                                      |
| Product Type:         | Deck Mounted Basin Mixer Tap, Single<br>Lever Basin Mixer |
| Material              | Brass                                                     |
| Waste                 | Not included, purchase separately                         |
| Guarantee             | 5 years                                                   |
| Spout Projection (mm) | 130                                                       |

## TECHNICAL DRAWING