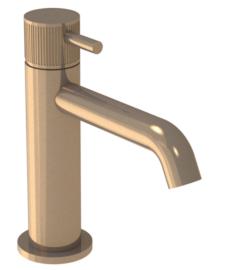

# COS BASIN MIXER KIT - W/ FLUTED HANDLE -BRUSHED BRONZE (PVD)

Product Code: CO301.FBR

## DESCRIPTION

The new Cos basin mixer collection showcases a sleek, streamlined body with an intricately designed spout. It offers three distinct handle options—Classic, Knurled, and Fluted—each available in five stunning finishes: Chrome, Brushed Brass, Brushed Bronze, Brushed Nickel, and Satin Black.

The coloured finishes employ a PVD coating, guaranteeing superior quality and lasting durability.

This basin mixer features single-lever operation and includes flow regulators as standard, allowing you to save on water. It comes with a 15-year guarantee, giving you peace of mind that your bathroom taps are designed to stand the test of time.