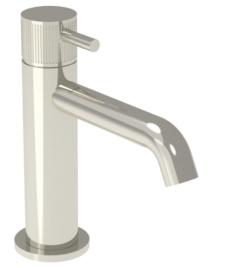

# COS BASIN MIXER KIT - W/ FLUTED HANDLE -BRUSHED NICKEL (PVD)

Product Code: CO301.FBN

## DESCRIPTION

The new Cos basin mixer collection showcases a sleek, streamlined body with an intricately designed spout. It offers three distinct handle options—Classic, Knurled, and Fluted—each available in five stunning finishes: Chrome, Brushed Brass, Brushed Bronze, Brushed Nickel, and Satin Black.