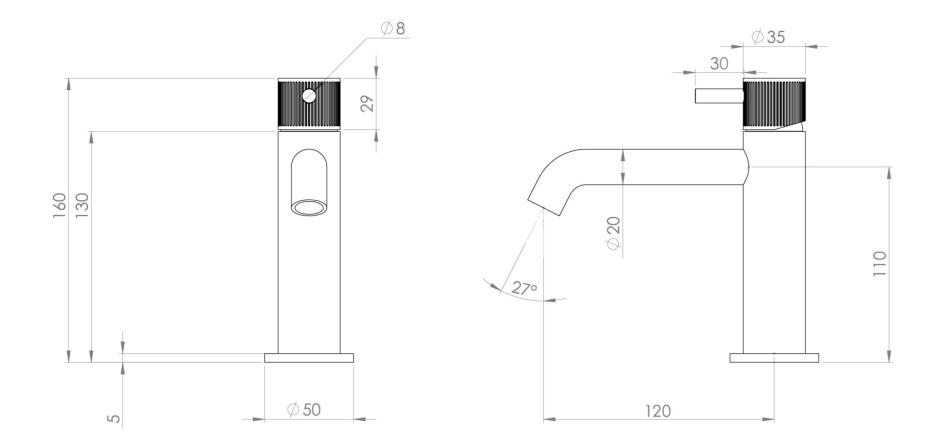

# PRODUCT INFORMATION

| Height:               | 160mm                                                     |
|-----------------------|-----------------------------------------------------------|
| Width:                | 50mm                                                      |
| Depth:                | 148mm                                                     |
| Finish:               | Brushed Nickel (PVD)                                      |
| Product Type:         | Deck Mounted Basin Mixer Tap, Single<br>Lever Basin Mixer |
| Material              | Brass                                                     |
| Waste                 | Not included, purchase separately                         |
| Guarantee             | 5 years                                                   |
| Spout Projection (mm) | 130                                                       |

## TECHNICAL DRAWING