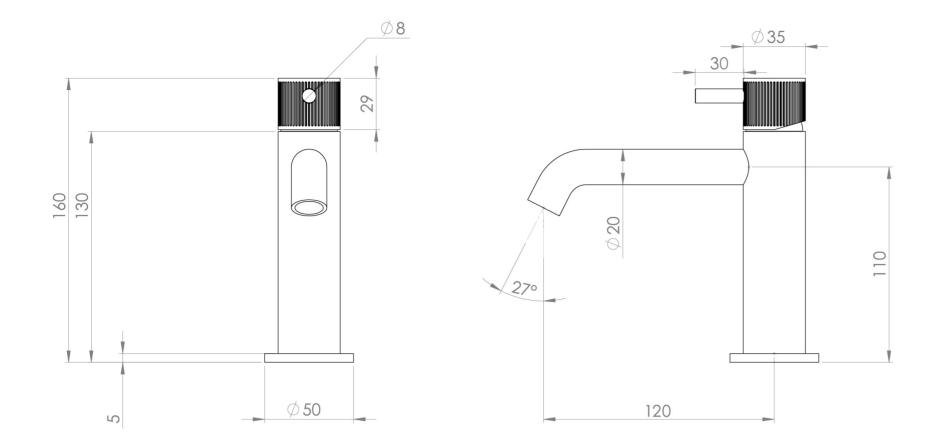

## PRODUCT INFORMATION

| Height:               | 160mm                                                     |
|-----------------------|-----------------------------------------------------------|
| Width:                | 50mm                                                      |
| Depth:                | 148mm                                                     |
| Finish:               | Brushed Brass (PVD)                                       |
| Product Type:         | Deck Mounted Basin Mixer Tap, Single<br>Lever Basin Mixer |
| Material              | Brass                                                     |
| Waste                 | Not included, purchase separately                         |
| Guarantee             | 5 years                                                   |
| Spout Projection (mm) | 130                                                       |

### TECHNICAL DRAWING