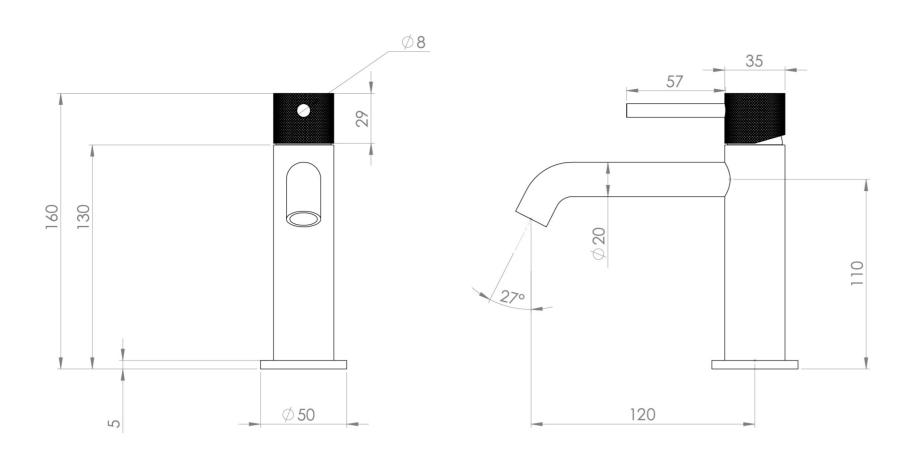

## PRODUCT INFORMATION

Height: 160mm

Width: 50mm

Depth: 148mm

Brushed Bronze (PVD) Finish:

Deck Mounted Basin Mixer Tap, Single **Product Type:** 

Lever Basin Mixer

Material Brass

Not included, purchase separately Waste

5 years Guarantee

Spout Projection (mm) 130