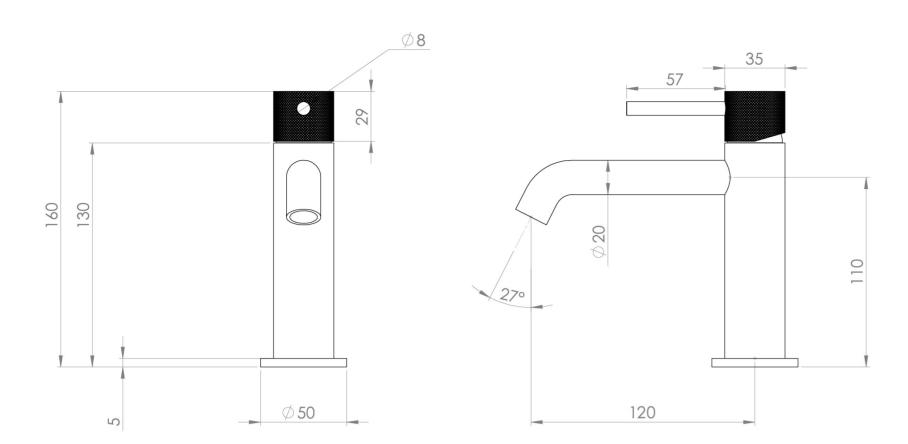

## PRODUCT INFORMATION

Height: 160mm

Width: 50mm

Depth: 148mm

Satin Black (PVD) Finish:

Deck Mounted Basin Mixer Tap, Single **Product Type:** 

Lever Basin Mixer

Material Brass

Not included, purchase separately Waste

5 years Guarantee

Spout Projection (mm) 130