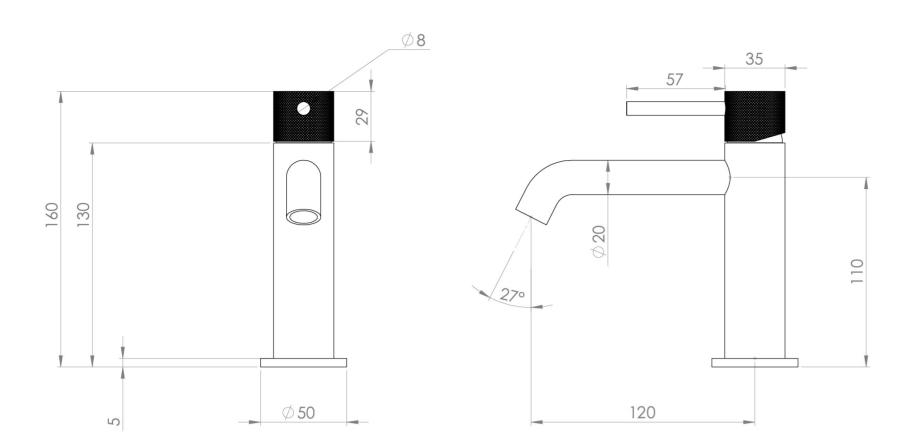

## PRODUCT INFORMATION

Height: 160mm

Width: 50mm

Depth: 148mm

Brushed Nickel (PVD) Finish:

Deck Mounted Basin Mixer Tap, Single **Product Type:** 

Lever Basin Mixer

Material Brass

Not included, purchase separately Waste

5 years Guarantee

Spout Projection (mm) 130