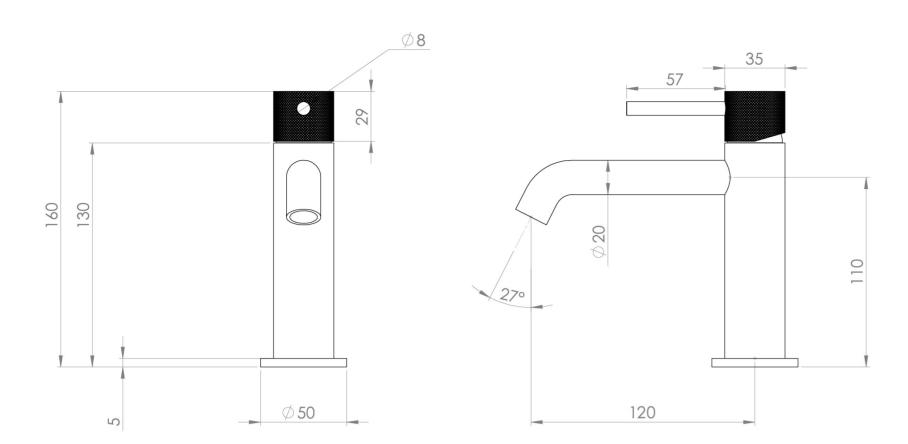

## PRODUCT INFORMATION

Height: 160mm

Width: 50mm

Depth: 148mm

Brushed Brass (PVD) Finish:

Deck Mounted Basin Mixer Tap, Single **Product Type:** 

Lever Basin Mixer

Material Brass

Not included, purchase separately Waste

5 years Guarantee

Spout Projection (mm) 130