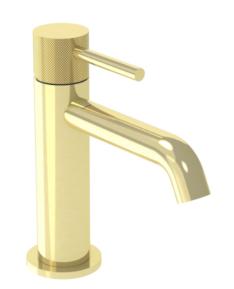

## COS BASIN MIXER KIT - W/ KNURLED HANDLE -BRUSHED BRASS (PVD)

Product Code: CO301.KBB

## PRODUCT INFORMATION

Height: 160mm

Width: 50mm

Depth: 148mm

Brushed Brass (PVD) Finish:

Deck Mounted Basin Mixer Tap, Single **Product Type:** 

Lever Basin Mixer

Material Brass

## DESCRIPTION

The new Cos basin mixer collection showcases a sleek, streamlined body with an intricately designed spout. It offers three distinct handle options—Classic, Knurled, and Fluted—each available in five stunning finishes: Chrome, Brushed Brass, Brushed Bronze, Brushed Nickel, and Satin Black.