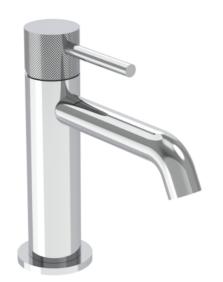

## COS BASIN MIXER KIT - W/ KNURLED HANDLE -CHROME

Product Code: CO301.K

## DESCRIPTION

The new Cos basin mixer collection showcases a sleek, streamlined body with an intricately designed spout. It offers three distinct handle options—Classic, Knurled, and Fluted—each available in five stunning finishes: Chrome, Brushed Brass, Brushed Bronze, Brushed Nickel, and Satin Black.