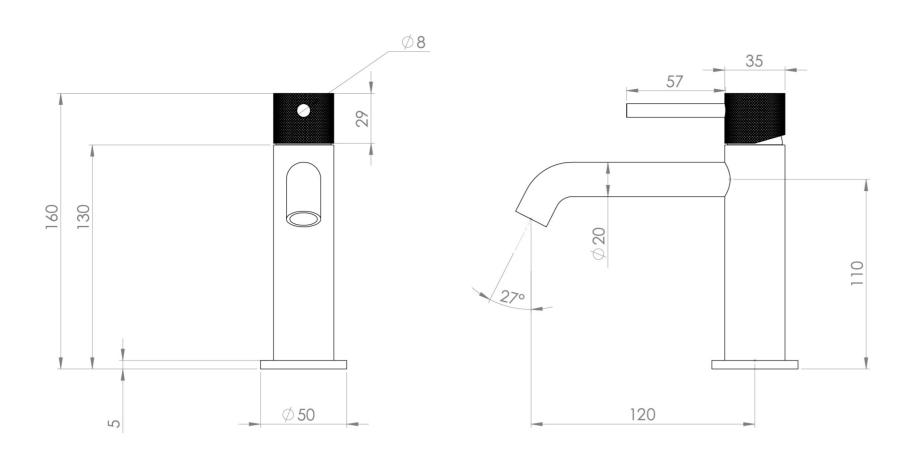

## PRODUCT INFORMATION

Height: 160mm

Width: 50mm

Depth: 148mm

Finish: Chrome

Deck Mounted Basin Mixer Tap, Single **Product Type:** 

Lever Basin Mixer

Material Brass

Not included, purchase separately Waste

Guarantee 5 years

Spout Projection (mm) 130