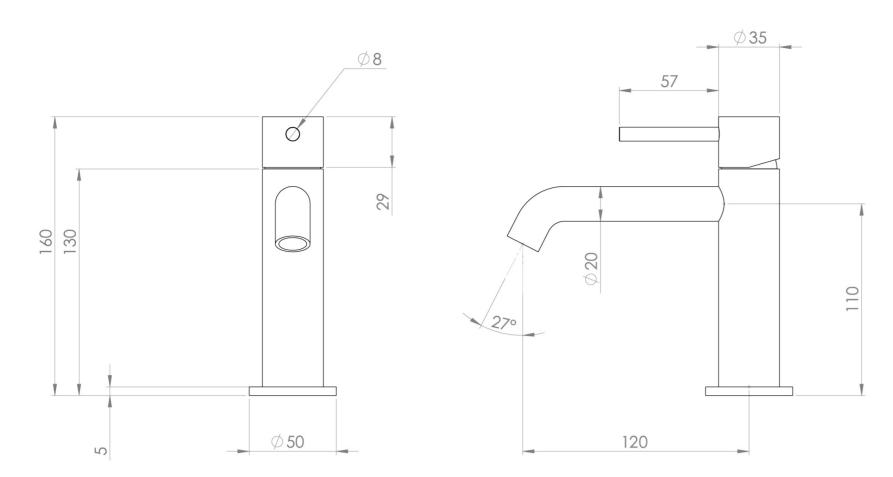

#### PRODUCT INFORMATION

Height: 160mm

Width: 50mm

Depth: 148mm

Brushed Bronze (PVD) Finish:

Deck Mounted Basin Mixer Tap, Single **Product Type:** 

Lever Basin Mixer

Material Brass

Not included, purchase separately Waste

5 years Guarantee

Spout Projection (mm) 130

### TECHNICAL DRAWING