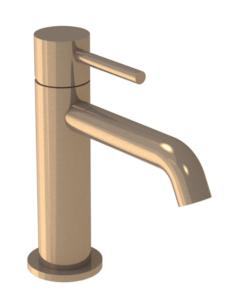

# COS BASIN MIXER KIT - W/ CLASSIC HANDLE -BRUSHED BRONZE (PVD)

Product Code: CO301.BR

#### PRODUCT INFORMATION

Height: 160mm

Width: 50mm

Depth: 148mm

Brushed Bronze (PVD) Finish:

Deck Mounted Basin Mixer Tap, Single **Product Type:** 

Lever Basin Mixer

Material Brass

#### DESCRIPTION

The new Cos basin mixer collection showcases a sleek, streamlined body with an intricately designed spout. It offers three distinct handle options—Classic, Knurled, and Fluted—each available in five stunning finishes: Chrome, Brushed Brass, Brushed Bronze, Brushed Nickel, and Satin Black.