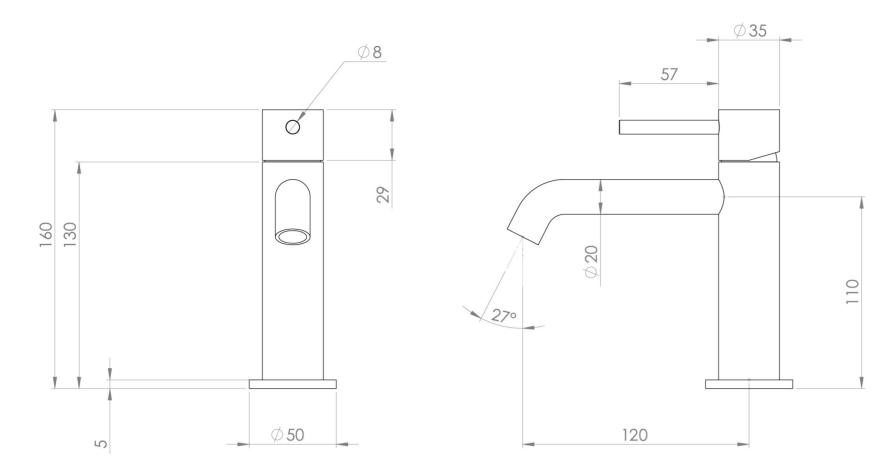

## TECHNICAL DRAWING

#### PRODUCT INFORMATION

Height: 160mm

Width: 50mm

Depth: 148mm

Satin Black (PVD) Finish:

Deck Mounted Basin Mixer Tap, Single **Product Type:** 

Lever Basin Mixer

Material Brass

Not included, purchase separately Waste

5 years Guarantee

Spout Projection (mm) 130