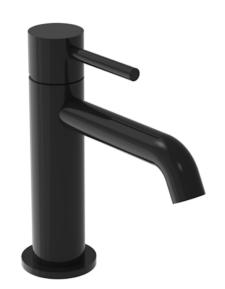

# COS BASIN MIXER KIT - W/ CLASSIC HANDLE - SATIN BLACK (PVD)

Product Code: CO301.SB

#### PRODUCT INFORMATION

Height: 160mm

Width: 50mm

Depth: 148mm

Satin Black (PVD) Finish:

Deck Mounted Basin Mixer Tap, Single **Product Type:** 

Lever Basin Mixer

Material Brass

### DESCRIPTION

The new Cos basin mixer collection showcases a sleek, streamlined body with an intricately designed spout. It offers three distinct handle options—Classic, Knurled, and Fluted—each available in five stunning finishes: Chrome, Brushed Brass, Brushed Bronze, Brushed Nickel, and Satin Black.