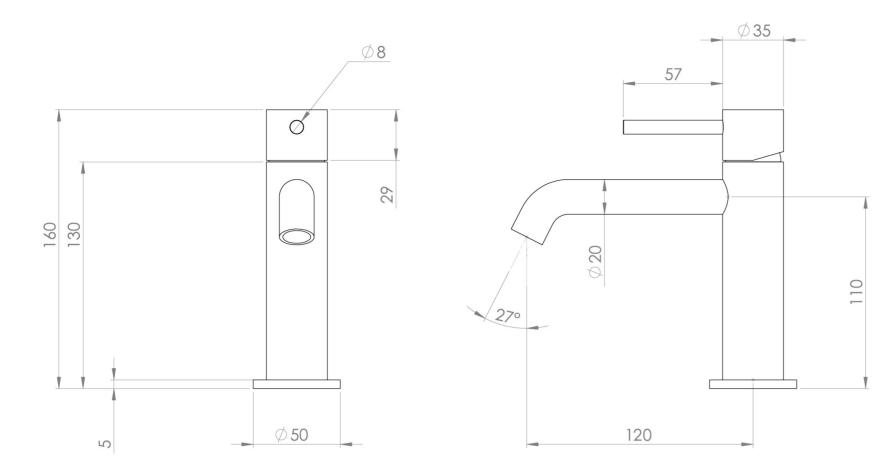

#### PRODUCT INFORMATION

Height: 160mm

Width: 50mm

Depth: 148mm

Brushed Nickel (PVD) Finish:

Deck Mounted Basin Mixer Tap, Single **Product Type:** 

Lever Basin Mixer

Material Brass

Not included, purchase separately Waste

5 years Guarantee

Spout Projection (mm) 130

## TECHNICAL DRAWING