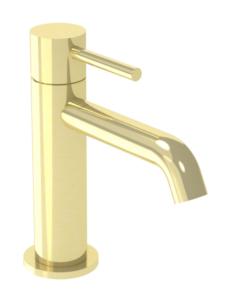

# COS BASIN MIXER KIT - W/ CLASSIC HANDLE -BRUSHED BRASS (PVD)

Product Code: CO301.BB

#### DESCRIPTION

The new Cos basin mixer collection showcases a sleek, streamlined body with an intricately designed spout. It offers three distinct handle options—Classic, Knurled, and Fluted—each available in five stunning finishes: Chrome, Brushed Brass, Brushed Bronze, Brushed Nickel, and Satin Black.

The coloured finishes employ a PVD coating, guaranteeing superior quality and lasting durability.

This basin mixer features single-lever operation and includes flow regulators as standard, allowing you to save on water. It comes with a 15-year guarantee, giving you peace of mind that your bathroom taps are designed to stand the test of time.