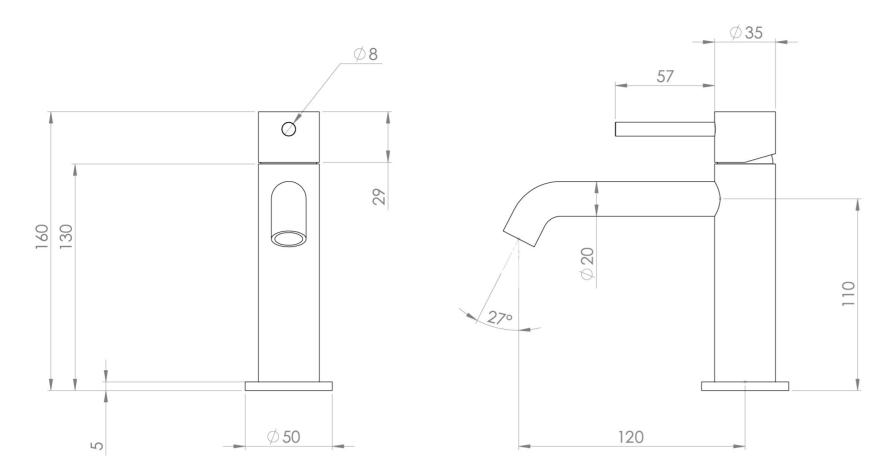

#### PRODUCT INFORMATION

Height: 160mm

Width: 50mm

Depth: 148mm

Brushed Brass (PVD) Finish:

Deck Mounted Basin Mixer Tap, Single **Product Type:** 

Lever Basin Mixer

Material Brass

Not included, purchase separately Waste

5 years Guarantee

Spout Projection (mm) 130

### TECHNICAL DRAWING