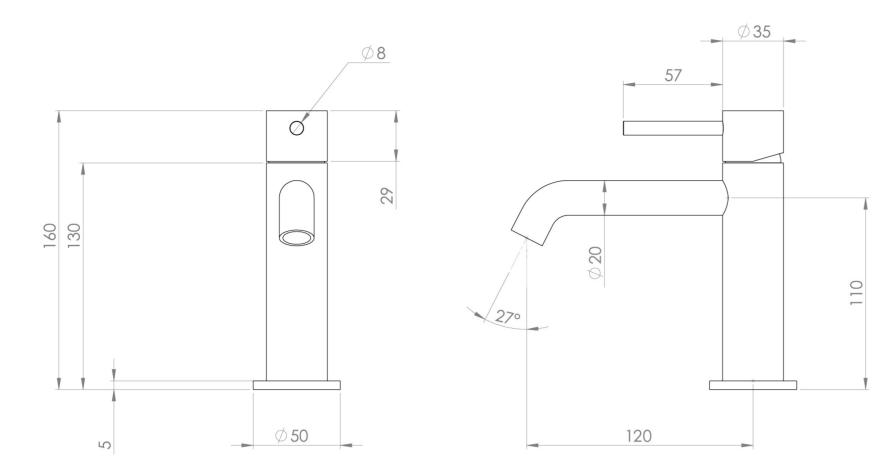

### TECHNICAL DRAWING

#### PRODUCT INFORMATION

Height: 160mm

Width: 50mm

Depth: 148mm

Finish: Chrome

Deck Mounted Basin Mixer Tap, Single **Product Type:** 

Lever Basin Mixer

Material Brass

Not included, purchase separately Waste

Guarantee 5 years

Spout Projection (mm) 130