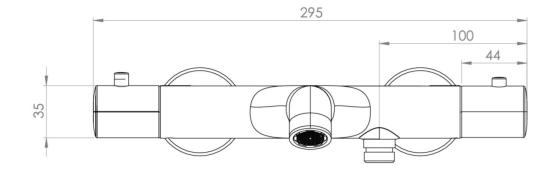

### PRODUCT INFORMATION

**Height:** 60mm

Width: 295mm

Depth: 195mm

Finish: Brushed Bronze (PVD)

**Material** Brass

Waste Not included, purchase separately

**Guarantee** 5 years

# TECHNICAL DRAWING