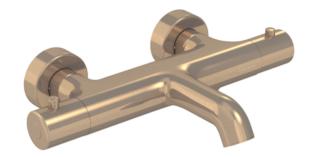

## DESCRIPTION

The Cos thermostatic bath shower mixer showcases a sleek, streamlined body with an intricately designed curved spout with outlet for a shower handset, rail and hose that can be purchased separately.

A leg set is also avaliable to convert this wall mounted mixer to a deck mounted version.

It offers five stunning finishes: Chrome, Brushed Brass, Brushed Bronze, Brushed Nickel, and Satin Black.

The colored finishes utilize a PVD coating, ensuring superior quality and long-lasting durability.