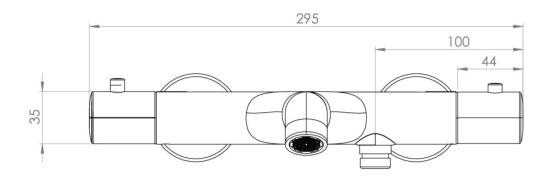

#### **PRODUCT INFORMATION**

| Height:               | 60mm                              |
|-----------------------|-----------------------------------|
| Width:                | 295mm                             |
| Depth:                | 195mm                             |
| Finish:               | Satin Black (PVD)                 |
| Material              | Brass                             |
| Waste                 | Not included, purchase separately |
| Guarantee             | 5 years                           |
| Spout Projection (mm) | 195                               |

## TECHNICAL DRAWING