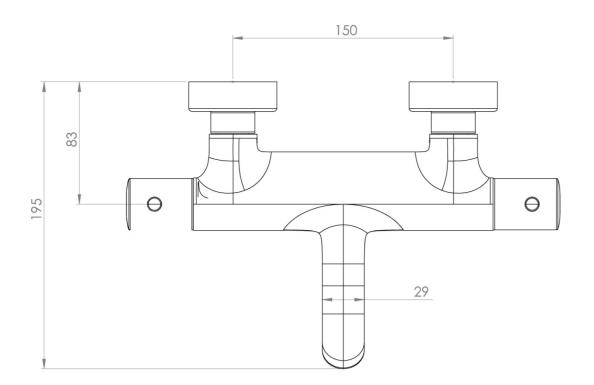

#### **PRODUCT INFORMATION**

| Height:               | 60mm                              |
|-----------------------|-----------------------------------|
| Width:                | 295mm                             |
| Depth:                | 195mm                             |
| Finish:               | Satin Black (PVD)                 |
| Material              | Brass                             |
| Waste                 | Not included, purchase separately |
| Guarantee             | 5 years                           |
| Spout Projection (mm) | 195                               |

## TECHNICAL DRAWING