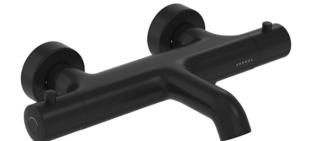

# COS THERMOSTATIC BATH SHOWER MIXER - SATIN BLACK (PVD)

## DESCRIPTION

The Cos thermostatic bath shower mixer showcases a sleek, streamlined body with an intricately designed curved spout with outlet for a shower handset, rail and hose that can be purchased separately.