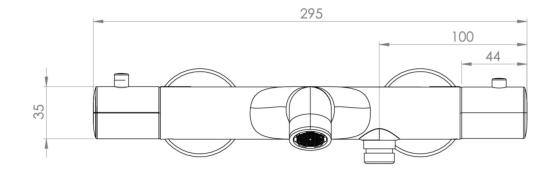

### PRODUCT INFORMATION

**Height:** 60mm

Width: 295mm

Depth: 195mm

Finish: Brushed Nickel (PVD)

**Material** Brass

Waste Not included, purchase separately

**Guarantee** 5 years

# TECHNICAL DRAWING