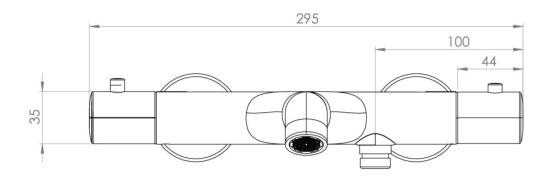

# PRODUCT INFORMATION

| Height:               | 60mm                              |
|-----------------------|-----------------------------------|
| Width:                | 295mm                             |
| Depth:                | 195mm                             |
| Finish:               | Brushed Brass (PVD)               |
| Material              | Brass                             |
| Waste                 | Not included, purchase separately |
| Guarantee             | 5 years                           |
| Spout Projection (mm) | 195                               |

### TECHNICAL DRAWING