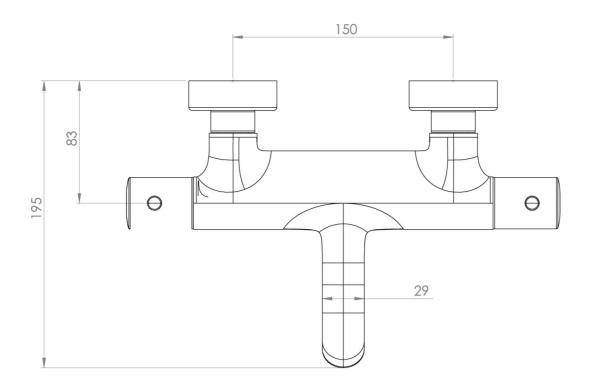

# PRODUCT INFORMATION

| Height:               | 60mm                              |
|-----------------------|-----------------------------------|
| Width:                | 295mm                             |
| Depth:                | 195mm                             |
| Finish:               | Brushed Brass (PVD)               |
| Material              | Brass                             |
| Waste                 | Not included, purchase separately |
| Guarantee             | 5 years                           |
| Spout Projection (mm) | 195                               |

### TECHNICAL DRAWING