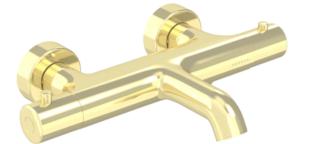

# COS THERMOSTATIC BATH SHOWER MIXER -BRUSHED BRASS (PVD)

Product Code: CO307.BB

## DESCRIPTION

The Cos thermostatic bath shower mixer showcases a sleek, streamlined body with an intricately designed curved spout with outlet for a shower handset, rail and hose that can be purchased separately.

A leg set is also avaliable to convert this wall mounted mixer to a deck mounted version.

It offers five stunning finishes: Chrome, Brushed Brass, Brushed Bronze, Brushed Nickel, and Satin Black.

The colored finishes utilize a PVD coating, ensuring superior quality and long-lasting durability.