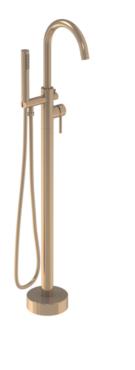

# COS FLOOR STANDING BATH SHOWER MIXER -BRUSHED BRONZE (PVD)

Product Code: CO306.BR

### DESCRIPTION

The COS bath shower mixer features a sleek, streamlined body with an intricately designed curved spout, complete with a shower handset, 150cm hose and diverter.

It is available in five stunning finishes: Chrome, Brushed Brass, Brushed Bronze, Brushed Nickel, and Satin Black.

The coloured finishes use a PVD coating, guaranteeing superior quality and long-lasting durability.