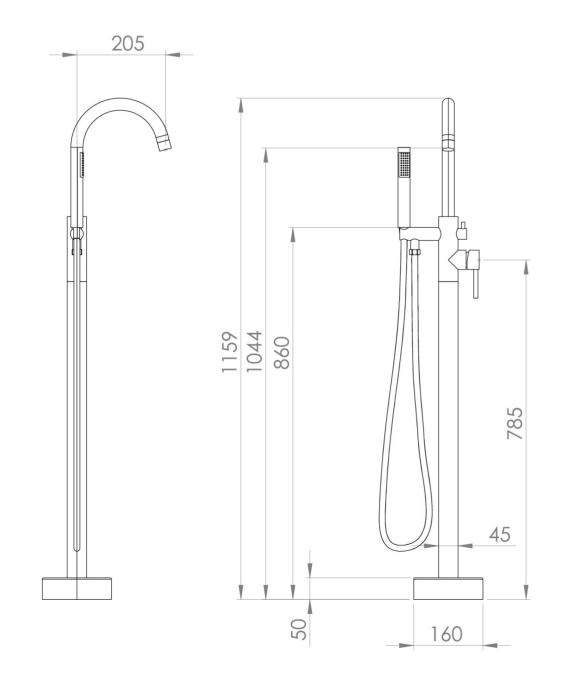

#### PRODUCT INFORMATION

| Height:               | 1140mm                            |
|-----------------------|-----------------------------------|
| Width:                | 184mm                             |
| Depth:                | 300mm                             |
| Finish:               | Brushed Bronze (PVD)              |
| Material              | Brass                             |
| Waste                 | Not included, purchase separately |
| Guarantee             | 5 years                           |
| Spout Projection (mm) | 205                               |

## TECHNICAL DRAWING