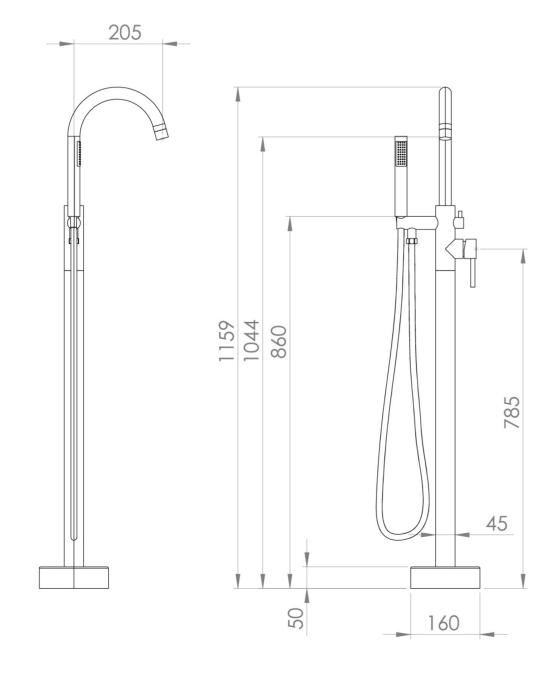

### PRODUCT INFORMATION

Height: 1140mm

Width: 184mm

Depth: 300mm

Finish: Brushed Nickel (PVD)

**Material** Brass

Waste Not included, purchase separately

**Guarantee** 5 years

Spout Projection (mm) 205

## TECHNICAL DRAWING