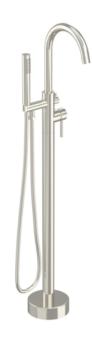

# COS FLOOR STANDING BATH SHOWER MIXER - BRUSHED NICKEL (PVD)

Product Code: CO306.BN

#### DESCRIPTION

The COS bath shower mixer features a sleek, streamlined body with an intricately designed curved spout, complete with a shower handset, 150cm hose and diverter.

It is available in five stunning finishes: Chrome, Brushed Brass, Brushed Bronze, Brushed Nickel, and Satin Black.

The coloured finishes use a PVD coating, guaranteeing superior quality and long-lasting durability.