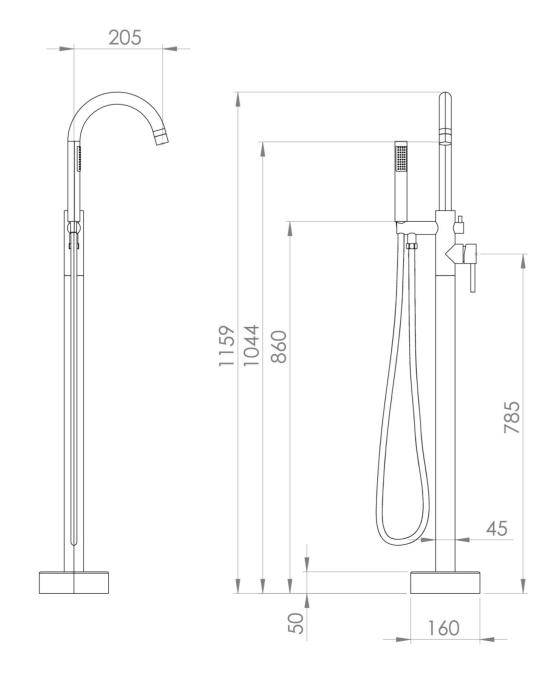

#### PRODUCT INFORMATION

Height: 1140mm

Width: 184mm

Depth: 300mm

Finish: Brushed Brass (PVD)

**Material** Brass

Waste Not included, purchase separately

**Guarantee** 5 years

Spout Projection (mm) 205

## TECHNICAL DRAWING