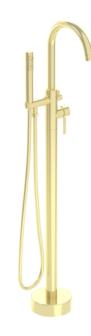

# COS FLOOR STANDING BATH SHOWER MIXER - BRUSHED BRASS (PVD)

Product Code: CO306.BB

### DESCRIPTION

The COS bath shower mixer features a sleek, streamlined body with an intricately designed curved spout, complete with a shower handset, 150cm hose and diverter.

It is available in five stunning finishes: Chrome, Brushed Brass, Brushed Bronze, Brushed Nickel, and Satin Black.

The coloured finishes use a PVD coating, guaranteeing superior quality and long-lasting durability.