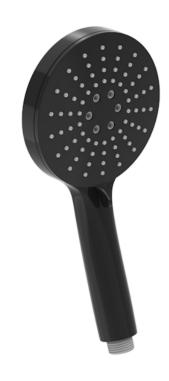

## COS 3 FUNCTION SHOWER HANDSET - SATIN BLACK

## PRODUCT INFORMATION

Finish: Satin Black

Material ABS Plastic

**Guarantee** 5 years

Product Code: CO3SH.SB

## **DESCRIPTION**

The COS collection was designed to create brassware that was both modern and classic to suit any style of bathroom.

This COS handset has 3 functions so you can adjust the type of spray you want for your shower when you slide the lever around. The 3 functions are a precise spray with only the inner nozzles, a softer rainfall spray with just the outer nozzles, and the third is a combination of the two.