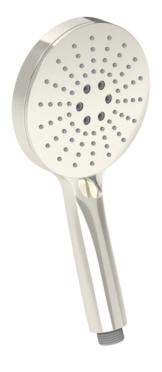

## DESCRIPTION

The COS collection was designed to create brassware that was both modern and classic to suit any style of bathroom.

This COS handset has 3 functions so you can adjust the type of spray you want for your shower when you slide the lever around. The 3 functions are a precise spray with only the inner nozzles, a softer rainfall spray with just the outer nozzles, and the third is a combination of the two.