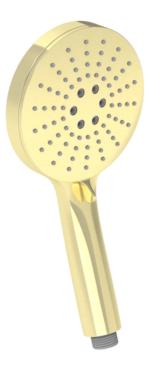

## COS 3 FUNCTION SHOWER HANDSET - BRUSHED BRASS

## DESCRIPTION

The COS collection was designed to create brassware that was both modern and classic to suit any style of bathroom.

This COS handset has 3 functions so you can adjust the type of spray you want for your shower when you slide the lever around. The 3 functions are a precise spray with only the inner nozzles, a softer rainfall spray with just the outer nozzles, and the third is a combination of the two.