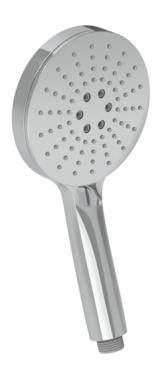

## COS 3 FUNCTION SHOWER HANDSET - CHROME

## **DESCRIPTION**

The COS collection was designed to create brassware that was both modern and classic to suit any style of bathroom.

This COS handset has 3 functions so you can adjust the type of spray you want for your shower when you slide the lever around. The 3 functions are a precise spray with only the inner nozzles, a softer rainfall spray with just the outer nozzles, and the third is a combination of the two.