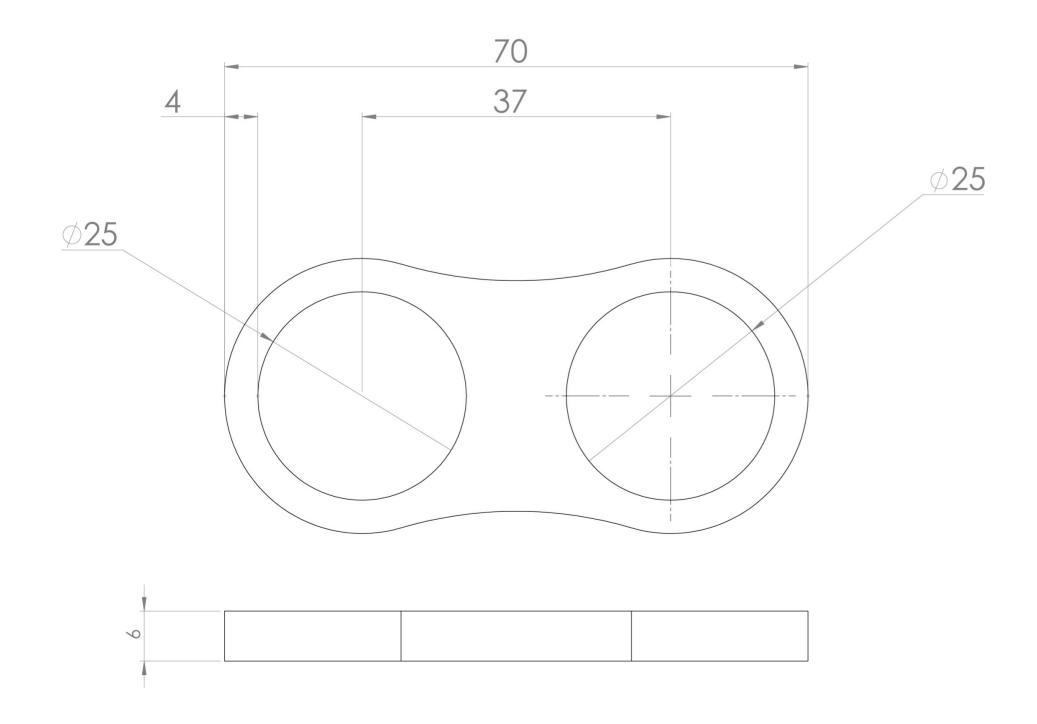

## PRODUCT INFORMATION

Height:

6mm

Width:

70mm

Depth:

35mm

Finish:

## TECHNICAL DRAWING

| Saneux reserves the right to alter the specifications and product range without prior notice. Dimensions are given as a guide only. Dimensions should not be used for surrounding furniture, fixtures and fittings until the product is on site. |
|--------------------------------------------------------------------------------------------------------------------------------------------------------------------------------------------------------------------------------------------------|
| https://saneux.com/products/hose-retaining-ring-wall-mounted-satin-black                                                                                                                                                                         |
|                                                                                                                                                                                                                                                  |
|                                                                                                                                                                                                                                                  |