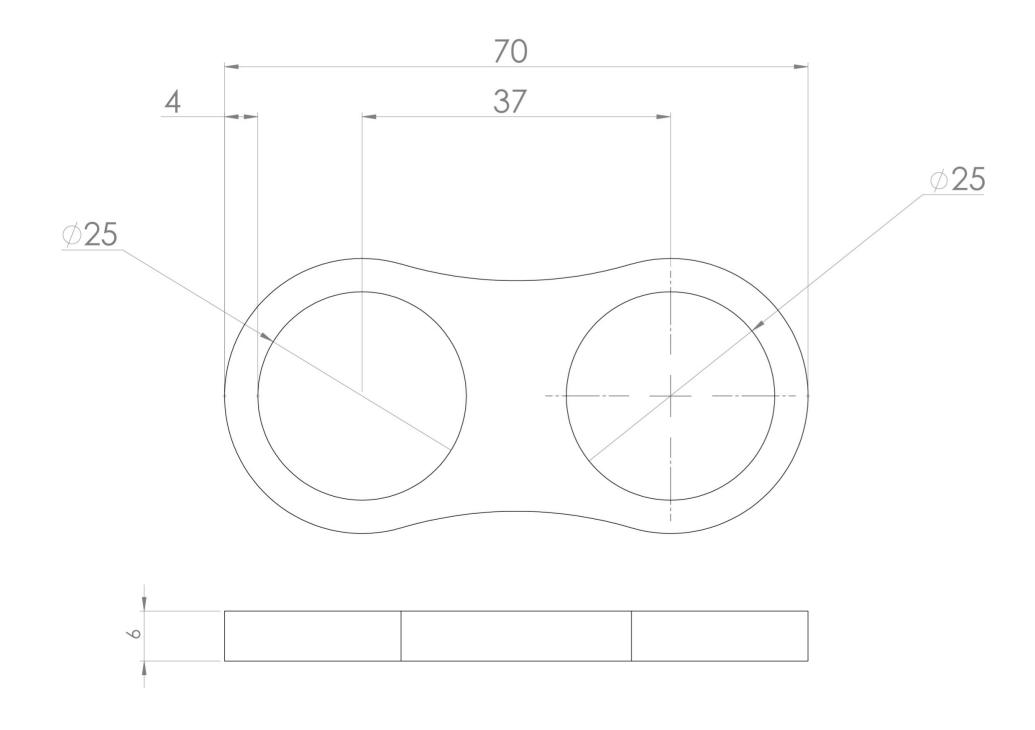

## PRODUCT INFORMATION

| Height: | 6mm                 |
|---------|---------------------|
| Width:  | 70mm                |
| Depth:  | 35mm                |
| Finish: | Brushed Brass (PVD) |

Product Code: SHRR01.BB

## TECHNICAL DRAWING

Saneux reserves the right to alter the specifications and product range without prior notice. Dimensions are given as a guide only. Dimensions should not be used for surrounding furniture, fixtures and fittings until the product is on site.