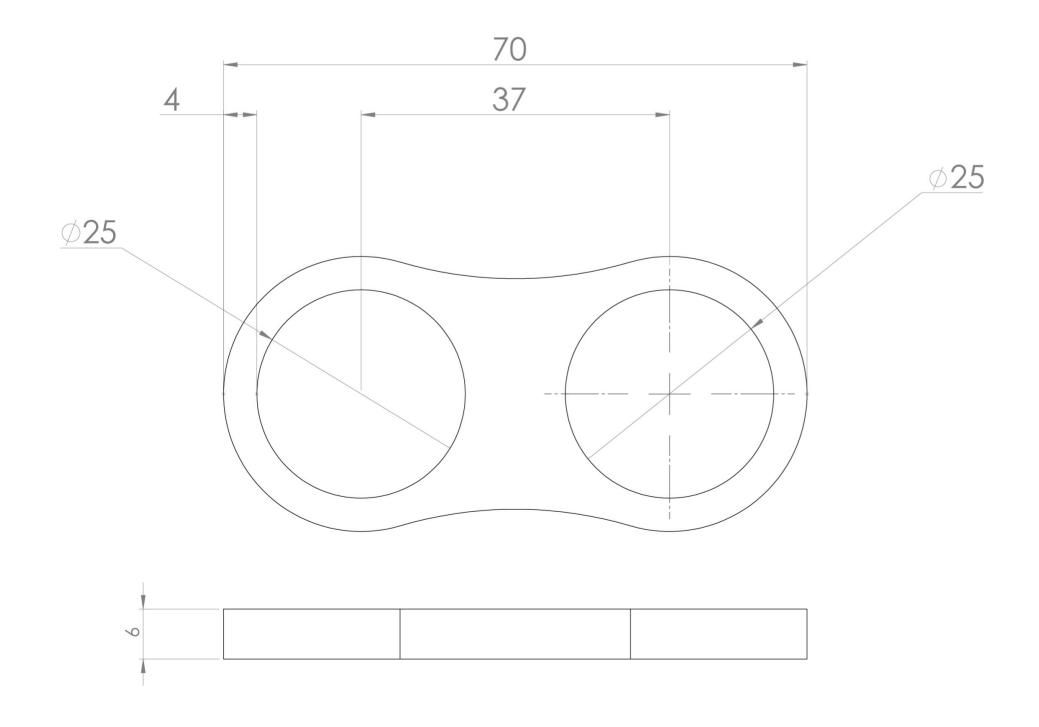

## TECHNICAL DRAWING

Saneux reserves the right to alter the specifications and product range without prior notice. Dimensions are given as a guide only. Dimensions should not be used for surrounding furniture, fixtures and fittings until the product is on site.

## **PRODUCT INFORMATION**

| Height: | 6mm    |
|---------|--------|
| Width:  | 70mm   |
| Depth:  | 35mm   |
| Finish: | Chrome |