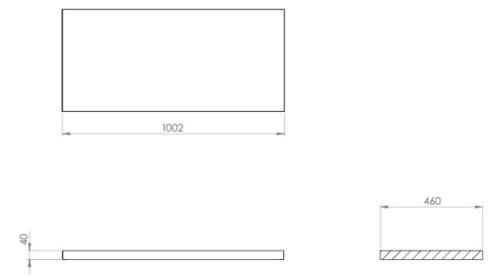

## PRODUCT INFORMATION

**Finish:** Matte White

Height: 40mm

Width: 1002mm

Depth: 460mm

**Material** Plywood

Weight 15.6kg

**Guarantee** 5 years

## TECHNICAL DRAWING

Saneux reserves the right to alter the specifications and product range without prior notice. Dimensions are given as a guide only. Dimensions should not be used for surrounding furniture, fixtures and fittings until the product is on site.