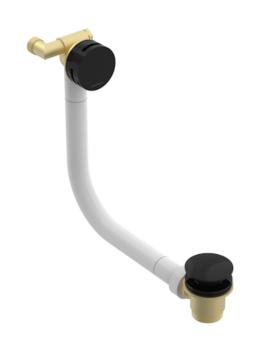

## COS BATH FILLER, OVERFLOW & CLICKER WASTE - SATIN BLACK

## **DESCRIPTION**

The COS collection was designed to create brassware that was both modern and classic to suit any style of bathroom.

This COS bath filler with a clicker waste & overflow in satin black is a great option for your built-in bath as it combines a filler, waste and overflow in just one product. The brushed nickel finish is in fact a PVD coating, which will help to make the brassware look flawless for years to come.