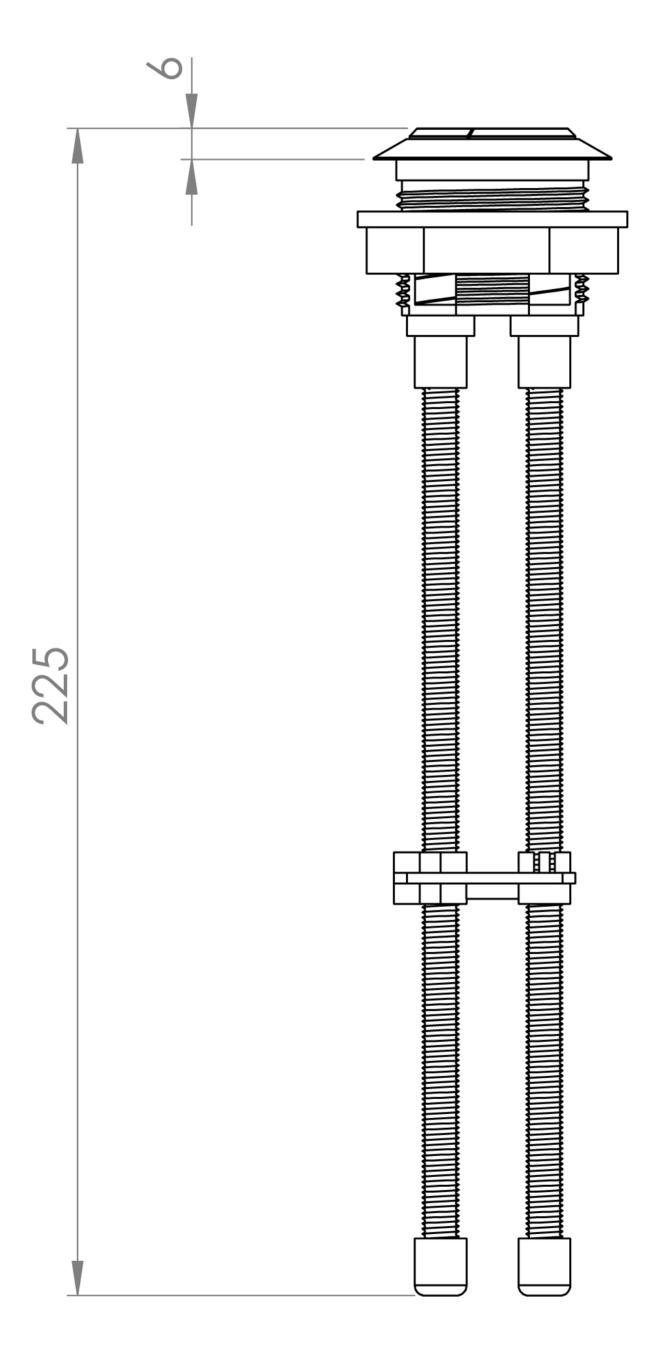

## PRODUCT INFORMATION

Finish: Brushed Bronze

Height: 225mm

Width: 46mm

Depth: 46mm

**Material** Plastic

Weight 0.15kg

**Guarantee** 2 years