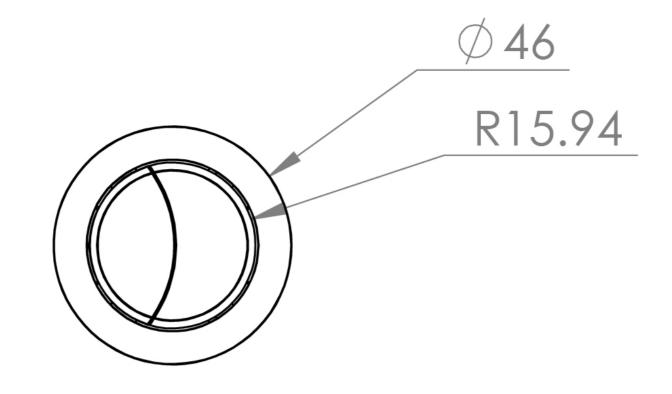

## PRODUCT INFORMATION

Finish: Brushed Bronze

Height: 225mm

Width: 46mm

Depth: 46mm

**Material** Plastic

Weight 0.15kg

**Guarantee** 2 years