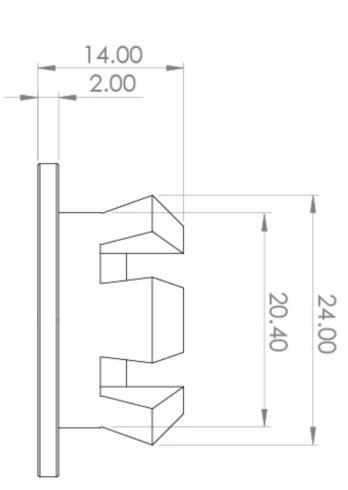

## PRODUCT INFORMATION

Finish:

Brushed Bronze (PVD)

Height:

30mm

Width:

30mm

Depth:

## TECHNICAL DRAWING

Saneux reserves the right to alter the specifications and product range without prior notice. Dimensions are given as a guide only. Dimensions should not be used for surrounding furniture, fixtures and fittings until the product is on site.