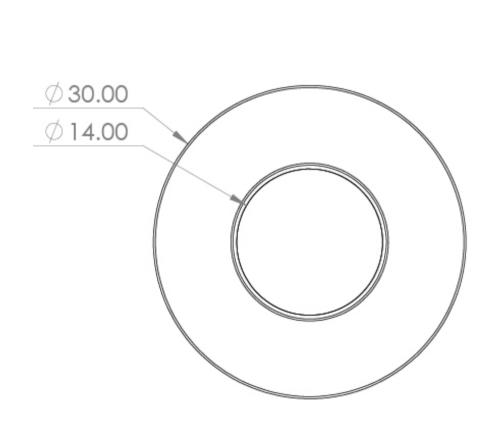

## PRODUCT INFORMATION

Finish:

Brushed Bronze (PVD)

Height:

30mm

Width:

30mm

Depth:

## TECHNICAL DRAWING

Saneux reserves the right to alter the specifications and product range without prior notice. Dimensions are given as a guide only. Dimensions should not be used for surrounding furniture, fixtures and fittings until the product is on site.