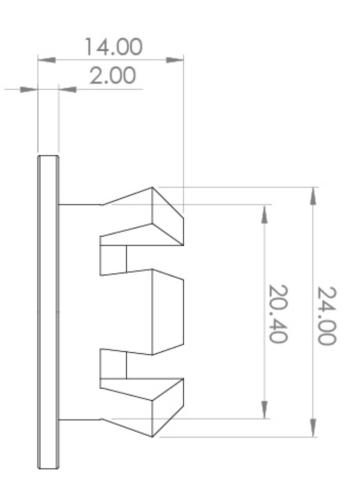

## PRODUCT INFORMATION

Finish:

Brushed Brass (PVD)

Height:

30mm

Width:

30mm

Depth:

## TECHNICAL DRAWING

Saneux reserves the right to alter the specifications and product range without prior notice. Dimensions are given as a guide only. Dimensions should not be used for surrounding furniture, fixtures and fittings until the product is on site.