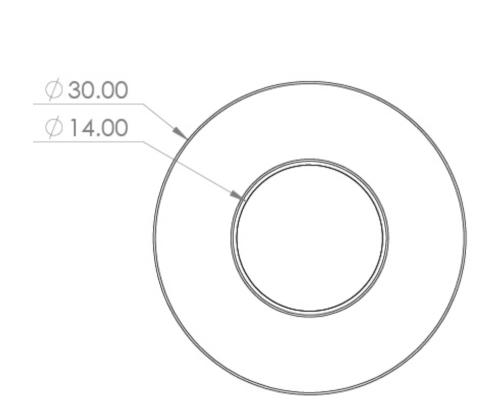

## PRODUCT INFORMATION

Finish:

Brushed Brass (PVD)

Height:

30mm

Width:

30mm

Depth:

## TECHNICAL DRAWING

Saneux reserves the right to alter the specifications and product range without prior notice. Dimensions are given as a guide only. Dimensions should not be used for surrounding furniture, fixtures and fittings until the product is on site.