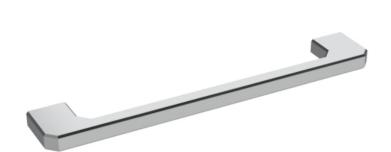

## STOCKHOLM 160MM HANDLE - CHROME

Product Code: HDL29

## **DESCRIPTION**

The STOCKHOLM handle can be paired with our AUSTEN, HYDE, AND FRONTIER furniture units. The lovely angled design in a chrome finish adds a modern touch to your vanity unit.

This handle can work with both drawer and door units.