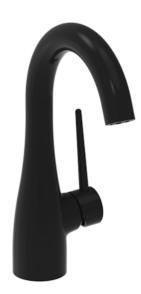

# EDEN BASIN MIXER - SATIN BLACK

Product Code: ED001.SB

### **DESCRIPTION**

Beautifully curved and organic, the EDEN brassware is a truly unique brassware range.

The single lever basin mixer has a tall and elegant swan-like neck and this is closely replicated through the lever handle to create an all-encompassing sleek and sophisticated look. It also has a swivel spout so that you can change the direction of where the water hits the basin.