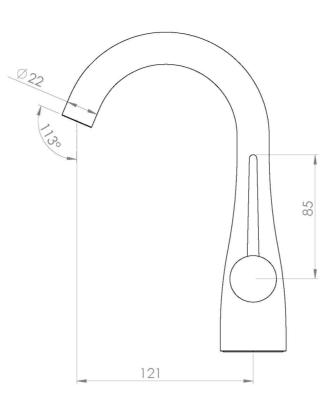

### PRODUCT INFORMATION

Finish: Satin Black (PVD)

Height: 218mm

Width: 45mm

Depth: 121mm

Deck Mounted Basin Mixer Tap, Single **Product Type:** 

Lever Basin Mixer

Material Brass

Weight 1.12kg

Cache JR Compatible Aerator(s)

Waste Not included, purchase separately

5 years Guarantee

Spout Projection (mm) 121mm

## TECHNICAL DRAWING