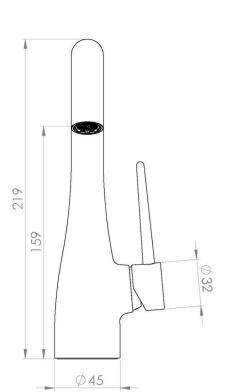

### PRODUCT INFORMATION

Finish: Satin Black (PVD)

Height: 218mm

Width: 45mm

Depth: 121mm

Deck Mounted Basin Mixer Tap, Single **Product Type:** 

Lever Basin Mixer

Material Brass

Weight 1.12kg

Cache JR Compatible Aerator(s)

Waste Not included, purchase separately

5 years Guarantee

Spout Projection (mm) 121mm

## TECHNICAL DRAWING