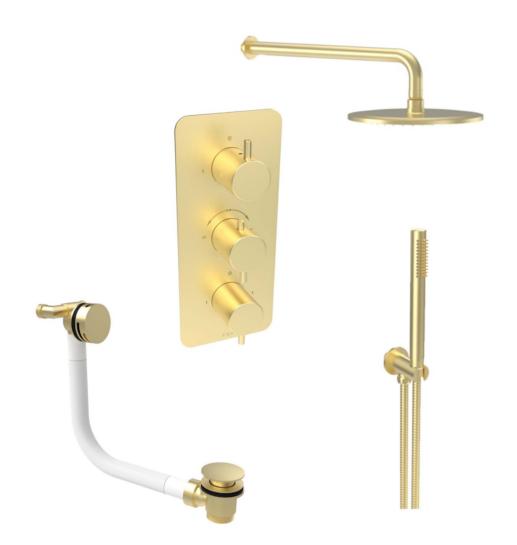

## COS 3 WAY SHOWER KIT - BRUSHED BRASS

## DESCRIPTION

COS 3-Way Shower Kit in Brushed Brass

Items included:

COS 3-way thermostatic shower valve in brushed brass / CO221.BB

- COS round shower head in brushed brass / CO226.BB
- COS round wall-mounted shower arm in brushed brass / CO229.BB
- COS round slim handset in brushed brass / CO230.BB
- COS round shower outlet & holder in brushed brass / CO234.BB
- 1.5m shower hose in brushed brass / SH150SS.BB
- COS round bath filler, overflow and clicker waste in brushed brass / CO101.BB