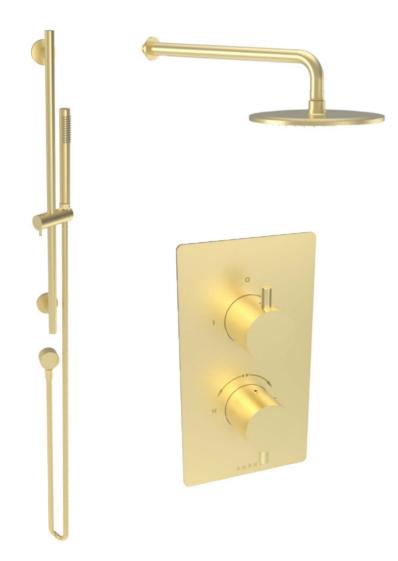

## COS 2 WAY SHOWER KIT - BRUSHED BRASS

## DESCRIPTION

COS 2-Way Shower Kit in Brushed Brass

Items included:

COS 2-way thermostatic shower valve in brushed brass / CO220.BB COS slim round shower head in brushed brass / CO226.BB COS round wall-mounted shower arm in brushed brass / CO229.BB COS round slim handset in brushed brass / CO230.BB COS round shower slide rail in brushed brass / CO231.BB COS round shower outlet in brushed brass / CO233.BB 1.5m shower hose in brushed brass / SH150SS.BB