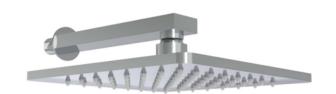

## **DESCRIPTION**

TOOGA 2-Way Shower Kit in Chrome

Items included:

O TOOGA 2-way thermostatic shower valve in Chrome / TO220

○ TOOGA slim square shower head in Chrome / TO223

○ TOOGA square wall-mounted shower arm in Chrome / TO229

O TOOGA square slim handset in Chrome / TO230

○ TOOGA square shower outlet & holder in Chrome / TO234

• 1.5m shower hose in Chrome / SH150SS