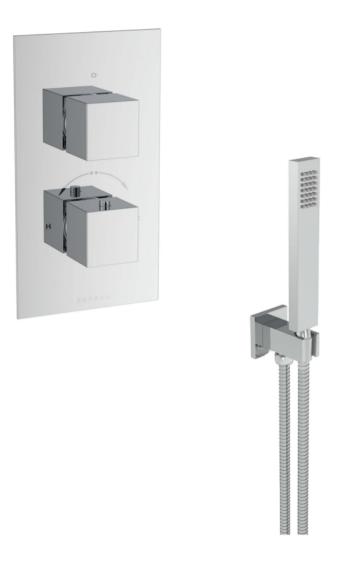

## **DESCRIPTION**

TOOGA 2-Way Shower Kit in Chrome

Items included:

O TOOGA 2-way thermostatic shower valve in Chrome / TO220

○ TOOGA slim square shower head in Chrome / TO223

○ TOOGA square wall-mounted shower arm in Chrome / TO229

O TOOGA square slim handset in Chrome / TO230

○ TOOGA square shower outlet & holder in Chrome / TO234

• 1.5m shower hose in Chrome / SH150SS