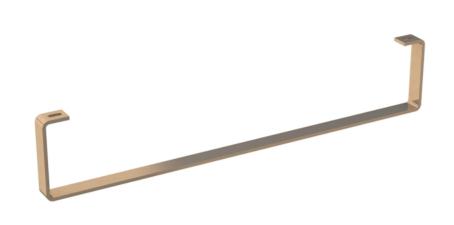

## MATTEO 50CM TOWEL RAIL FOR 39001 - BRUSHED BRONZE

## **DESCRIPTION**

MATTEO offers an unmistakable style with it's square design that is fit for any contemporary bathroom.

Opt for this sleek towel rail to accompany your 50cm MATTEO basin - a great choice for a minimalist bathroom space.