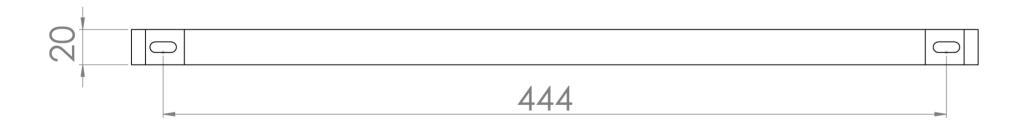

## PRODUCT INFORMATION

Finish:Brushed BronzeHeight:91mmWidth:480mmDepth:20mmMaterialSteel

Matteo

Range Pairing

**Guarantee** 5 years

Product Code: MA050TR.BR

## TECHNICAL DRAWING

Saneux reserves the right to alter the specifications and product range without prior notice. Dimensions are given as a guide only. Dimensions should not be used for surrounding furniture, fixtures and fittings until the product is on site.