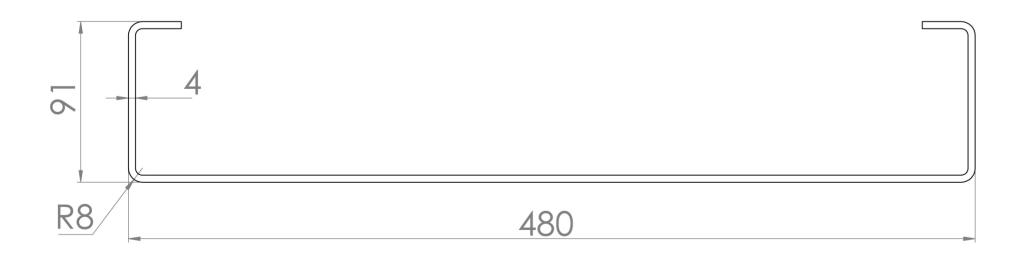

## PRODUCT INFORMATION

Finish:Brushed BronzeHeight:91mmWidth:480mmDepth:20mmMaterialSteel

Matteo

Range Pairing

**Guarantee** 5 years

Product Code: MA050TR.BR

## TECHNICAL DRAWING

Saneux reserves the right to alter the specifications and product range without prior notice. Dimensions are given as a guide only. Dimensions should not be used for surrounding furniture, fixtures and fittings until the product is on site.