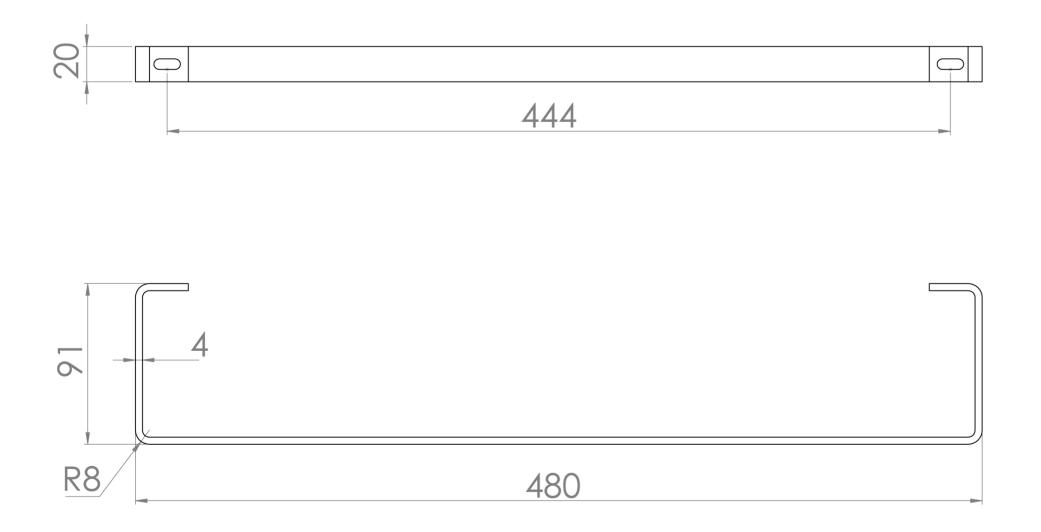

## PRODUCT INFORMATION

| Finish:       | Satin Black |
|---------------|-------------|
| Height:       | 91mm        |
| Width:        | 480mm       |
| Depth:        | 20mm        |
| Material      | Steel       |
| Range Pairing | Matteo      |
| Guarantee     | 5 years     |

## TECHNICAL DRAWING

Saneux reserves the right to alter the specifications and product range without prior notice. Dimensions are given as a guide only. Dimensions should not be used for surrounding furniture, fixtures and fittings until the product is on site.