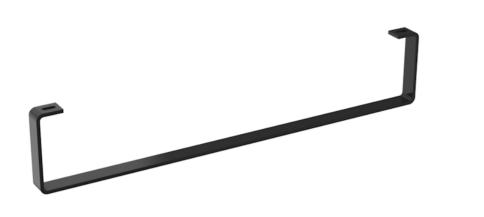

# MATTEO 50CM TOWEL RAIL FOR 39001 - SATIN BLACK

### DESCRIPTION

MATTEO offers an unmistakable style with it's square design that is fit for any contemporary bathroom.

Opt for this sleek towel rail to accompany your 50cm MATTEO basin - a great choice for a minimalist bathroom space.