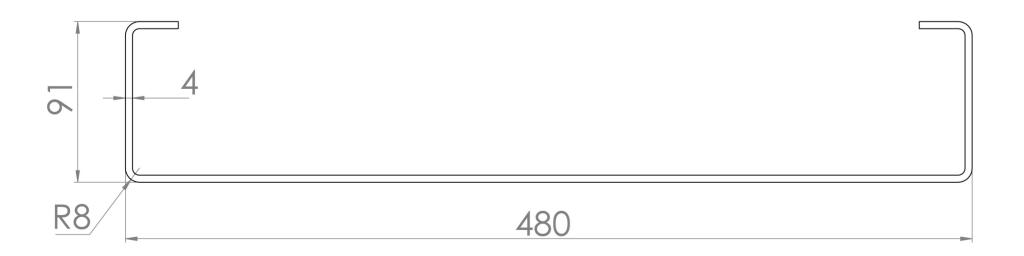

## PRODUCT INFORMATION

**Finish:** Brushed Nickel

480mm

Height: 91mm

Depth: 20mm

Material Steel

Range Pairing Matteo

**Guarantee** 5 years

## TECHNICAL DRAWING

Saneux reserves the right to alter the specifications and product range without prior notice. Dimensions are given as a guide only. Dimensions should not be used for surrounding furniture, fixtures and fittings until the product is on site.