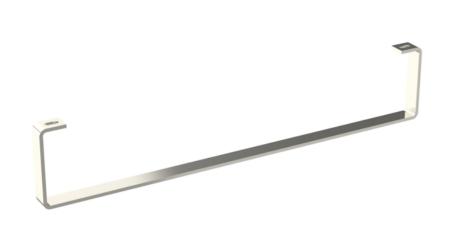

## MATTEO 50CM TOWEL RAIL FOR 39001 - BRUSHED NICKEL

Width:

## **DESCRIPTION**

MATTEO offers an unmistakable style with it's square design that is fit for any contemporary bathroom.

Opt for this sleek towel rail to accompany your 50cm MATTEO basin - a great choice for a minimalist bathroom space.