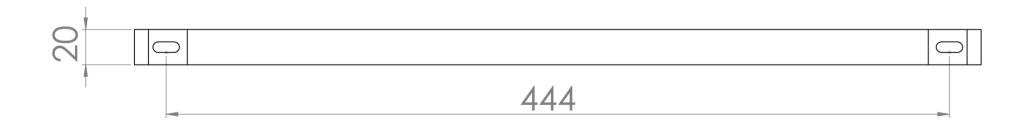

## PRODUCT INFORMATION

**Finish:** Brushed Nickel

480mm

Height: 91mm

Depth: 20mm

Material Steel

Range Pairing Matteo

**Guarantee** 5 years

## TECHNICAL DRAWING

Saneux reserves the right to alter the specifications and product range without prior notice. Dimensions are given as a guide only. Dimensions should not be used for surrounding furniture, fixtures and fittings until the product is on site.