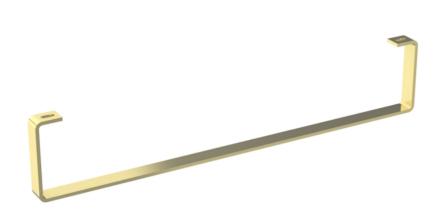

## MATTEO 50CM TOWEL RAIL FOR 39001 - BRUSHED BRASS

Product Code: MA050TR.BB

## **DESCRIPTION**

MATTEO offers an unmistakable style with it's square design that is fit for any contemporary bathroom.

Opt for this sleek towel rail to accompany your 50cm MATTEO basin - a great choice for a minimalist bathroom space.