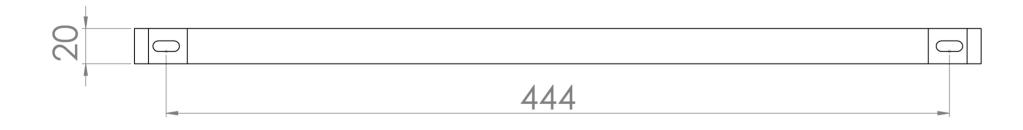

## PRODUCT INFORMATION

Finish: Brushed Brass

Height: 91mm

Width: 480mm

Depth: 20mm

Material Steel

Range Pairing Matteo

**Guarantee** 5 years

## TECHNICAL DRAWING

Saneux reserves the right to alter the specifications and product range without prior notice. Dimensions are given as a guide only. Dimensions should not be used for surrounding furniture, fixtures and fittings until the product is on site.