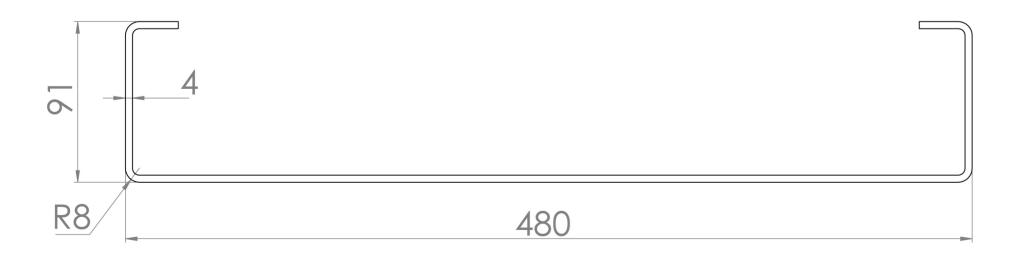

## PRODUCT INFORMATION

Finish: Brushed Brass

Height: 91mm

Width: 480mm

Depth: 20mm

Material Steel

Range Pairing Matteo

**Guarantee** 5 years

## TECHNICAL DRAWING

Saneux reserves the right to alter the specifications and product range without prior notice. Dimensions are given as a guide only. Dimensions should not be used for surrounding furniture, fixtures and fittings until the product is on site.